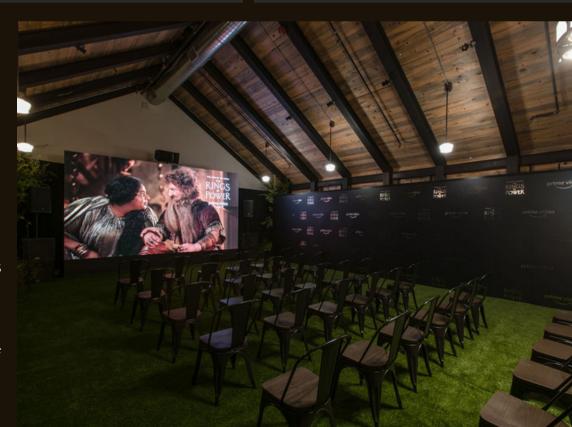

### THE VENUE - included amenities:

- 18,000 SqFt Indoor
- 350 Seated / 1,000 Standing Capacity
- Grove of 5 Olive Trees
- Market String Lights
- Sunken Lounge
- Full Bar
- Farmhouse Chapel Prep Kitchen
- (2) Breakout Rooms with TVs
- Full Day Rental From 11am-1:30am
- (2) Furnished Suites
- (11) Restrooms
- Built in Metal Farm Tables for 140 guests
- (140) Black Metal Chairs
- (5) Belly Bars