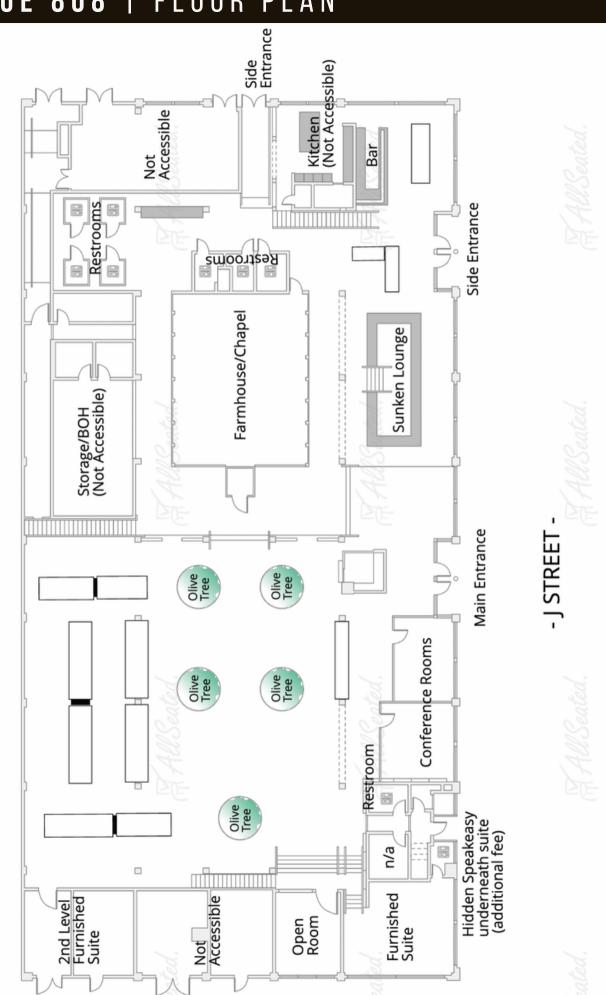

### THE VENUE - included amenities:

- 18,000 SqFt Indoor
- 350 Seated / 1,000 Standing Capacity
- Grove of 5 Olive Trees
- Market String Lights
- Sunken Lounge
- Full Bar
- Farmhouse Chapel Prep Kitchen
- (2) Breakout Rooms with TVs
- Full Day Rental From 11am-1:30am
- (2) Furnished Suites
- (11) Restrooms
- Built in Metal Farm Tables for 140 guests
- (140) Black Metal Chairs
- (5) Belly Bars