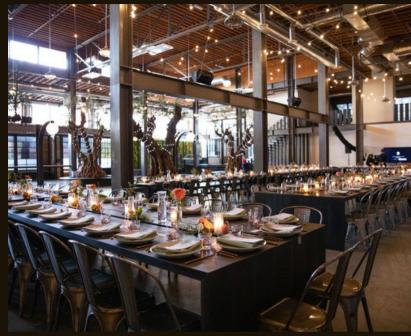

### THE VENUE - included amenities:

- 18,000 SqFt Indoor
- 350 Seated / 1,000 Standing Capacity
- Grove of 5 Olive Trees
- Market String Lights
- Sunken Lounge
- Full Bar
- Farmhouse Chapel Prep Kitchen
- (2) Breakout Rooms with TVs
- Full Day Rental From 11am-1:30am
- (2) Furnished Suites
- (11) Restrooms
- Built in Metal Farm Tables for 140 guests
- (140) Black Metal Chairs
- (5) Belly Bars

# VENUE 808 | GALLERY

www.venue808.com www.socialtapcatering.com

inquire: (619) 630-0054

Social Tap Catering: (619) 218-4000

© @venue808