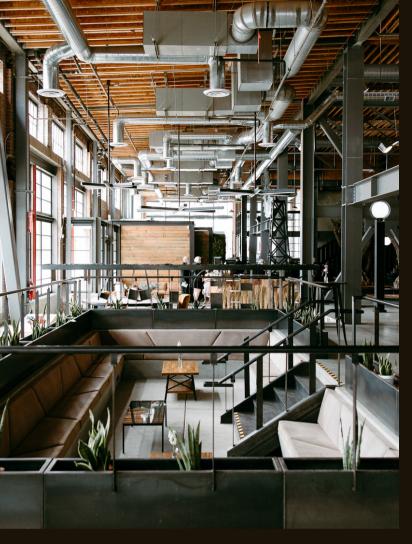

### THE VENUE - included amenities:

- 18,000 SqFt Indoor
- 350 Seated / 1,000 Standing Capacity
- Grove of 5 Olive Trees
- Market String Lights
- Sunken Lounge
- Full Bar
- Farmhouse Chapel Prep Kitchen
- (2) Breakout Rooms with TVs
- Full Day Rental From 11am-1:30am
- (2) Furnished Suites
- (11) Restrooms
- Built in Metal Farm Tables for 140 guests
- (140) Black Metal Chairs
- (5) Belly Bars

# VENUE 808 | GALLERY

www.venue808.com www.socialtapcatering.com

inquire: (619) 630-0054

Social Tap Catering: (619) 218-4000

© @venue808