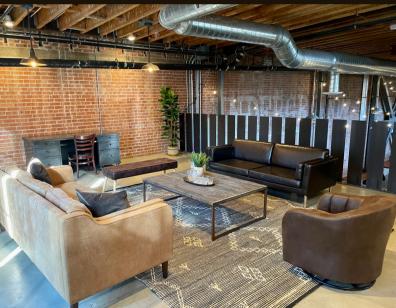

### THE VENUE - included amenities:

- 18,000 SqFt Indoor
- 350 Seated / 1,000 Standing Capacity
- Grove of 5 Olive Trees
- Market String Lights
- Sunken Lounge
- Full Bar
- Farmhouse Chapel Prep Kitchen
- (2) Breakout Rooms with TVs
- Full Day Rental From 11am-1:30am
- (2) Furnished Suites
- (11) Restrooms
- Built in Metal Farm Tables for 140 guests
- (140) Black Metal Chairs
- (5) Belly Bars

# VENUE 808 | GALLERY

www.venue808.com www.socialtapcatering.com

inquire: (619) 630-0054

Social Tap Catering: (619) 218-4000

© @venue808