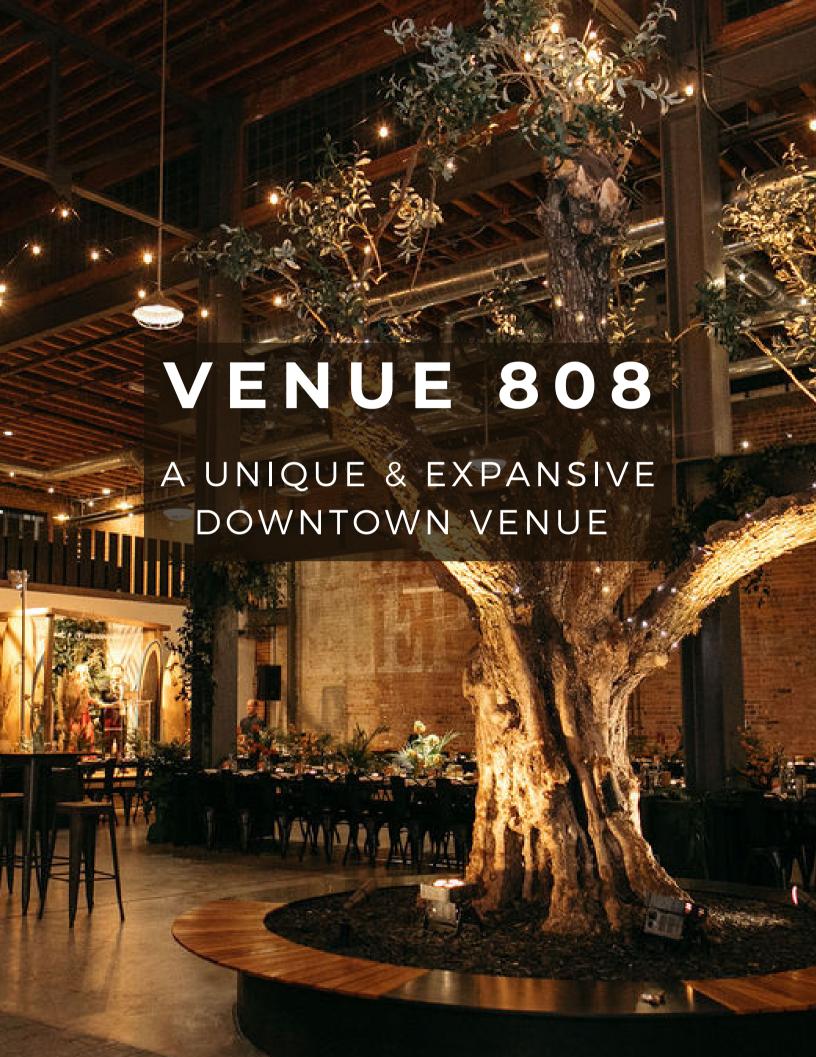

## **VENUE 808** | 808 J STREET

Nestled in the East Village of San Diego, Venue 808 is a setting unlike any other. Modern industrial architecture complements an elegant selection of rooms and areas to accommodate any corporate or special event including Holiday Parties, Bar/Bat Mitzvahs, Networking Events, Quinceaneras, Industry Panels & more! Exquisite dining and our legendary service ensures your event will be unforgettable. We take pride in making celebrations our business, and can't wait to work with you.

### THE VENUE - included amenities:

- 18,000 SqFt Indoor
- 350 Seated / 1,000 Standing Capacity
- Grove of 5 Olive Trees
- Market String Lights
- Sunken Lounge
- Full Bar
- Farmhouse Chapel Prep Kitchen
- (2) Breakout Rooms with TVs
- Full Day Rental From 11am-1:30am
- (2) Furnished Suites
- (11) Restrooms
- Built in Metal Farm Tables for 140 guests
- (140) Black Metal Chairs
- (5) Belly Bars