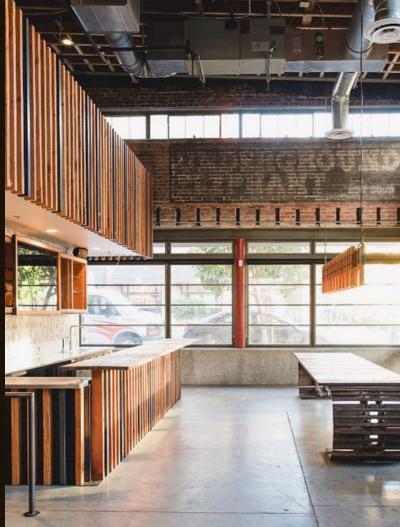

### THE VENUE - included amenities:

- 18,000 SqFt Indoor
- 350 Seated / 1,000 Standing Capacity
- Grove of 5 Olive Trees
- Market String Lights
- Sunken Lounge
- Full Bar
- Farmhouse Chapel Prep Kitchen
- (2) Breakout Rooms with TVs
- Full Day Rental From 11am-1:30am
- (2) Furnished Suites
- (11) Restrooms
- Built in Metal Farm Tables for 140 guests
- (140) Black Metal Chairs
- (5) Belly Bars

# VENUE 808 | GALLERY

www.venue808.com www.socialtapcatering.com

inquire: (619) 630-0054

Social Tap Catering: (619) 218-4000

© @venue808