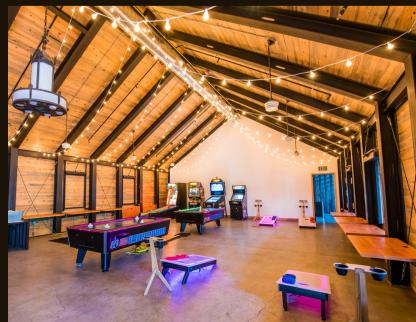

### THE VENUE - included amenities:

- 18,000 SqFt Indoor
- 350 Seated / 1,000 Standing Capacity
- Grove of 5 Olive Trees
- Market String Lights
- Sunken Lounge
- Full Bar
- Farmhouse Chapel Prep Kitchen
- (2) Breakout Rooms with TVs
- Full Day Rental From 11am-1:30am
- (2) Furnished Suites
- (11) Restrooms
- Built in Metal Farm Tables for 140 guests
- (140) Black Metal Chairs
- (5) Belly Bars

# VENUE 808 | GALLERY

www.venue808.com www.socialtapcatering.com

inquire: (619) 630-0054

Social Tap Catering: (619) 218-4000

© @venue808