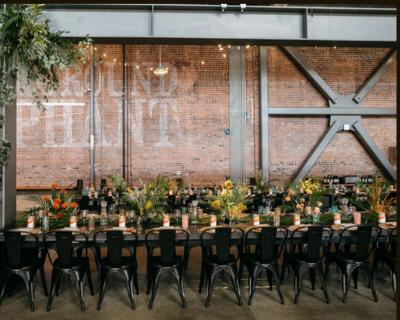

### THE VENUE - included amenities:

- 18,000 SqFt Indoor
- 350 Seated / 1,000 Standing Capacity
- Grove of 5 Olive Trees
- Market String Lights
- Sunken Lounge
- Full Bar
- Farmhouse Chapel Prep Kitchen
- (2) Breakout Rooms with TVs
- Full Day Rental From 11am-1:30am
- (2) Furnished Suites
- (11) Restrooms
- Built in Metal Farm Tables for 140 guests
- (140) Black Metal Chairs
- (5) Belly Bars

# VENUE 808 | GALLERY

www.venue808.com www.socialtapcatering.com

inquire: (619) 630-0054

Social Tap Catering: (619) 218-4000

© @venue808